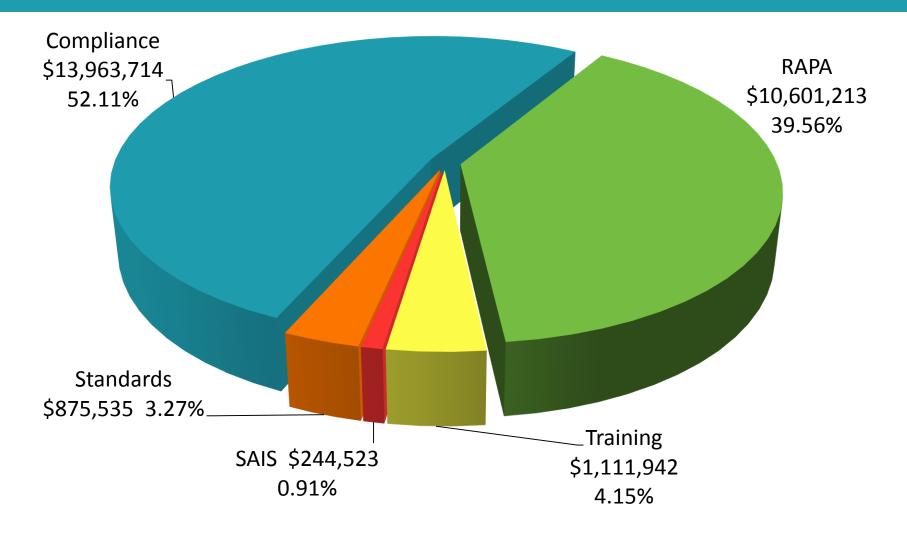

### 2017 Business Plan and Budget

Jillian Lessner – Director, Finance and Accounting

#### 2017 Statutory Budget Overview

- Total budget decreases \$588K (2.15%)
- Assessments
  - 1% increase
  - Adding to reserves for future assessment stabilization
- Headcount
  - Decreases by a net of 1 (0.5 FTE)

#### 2017 Budget by Functional Area



#### 2016-2017 Statutory Budget Comparison

| 2017       | 2016                                                                                                                                         | Variance                                                                                                                                                                                                                                                      | % Variance